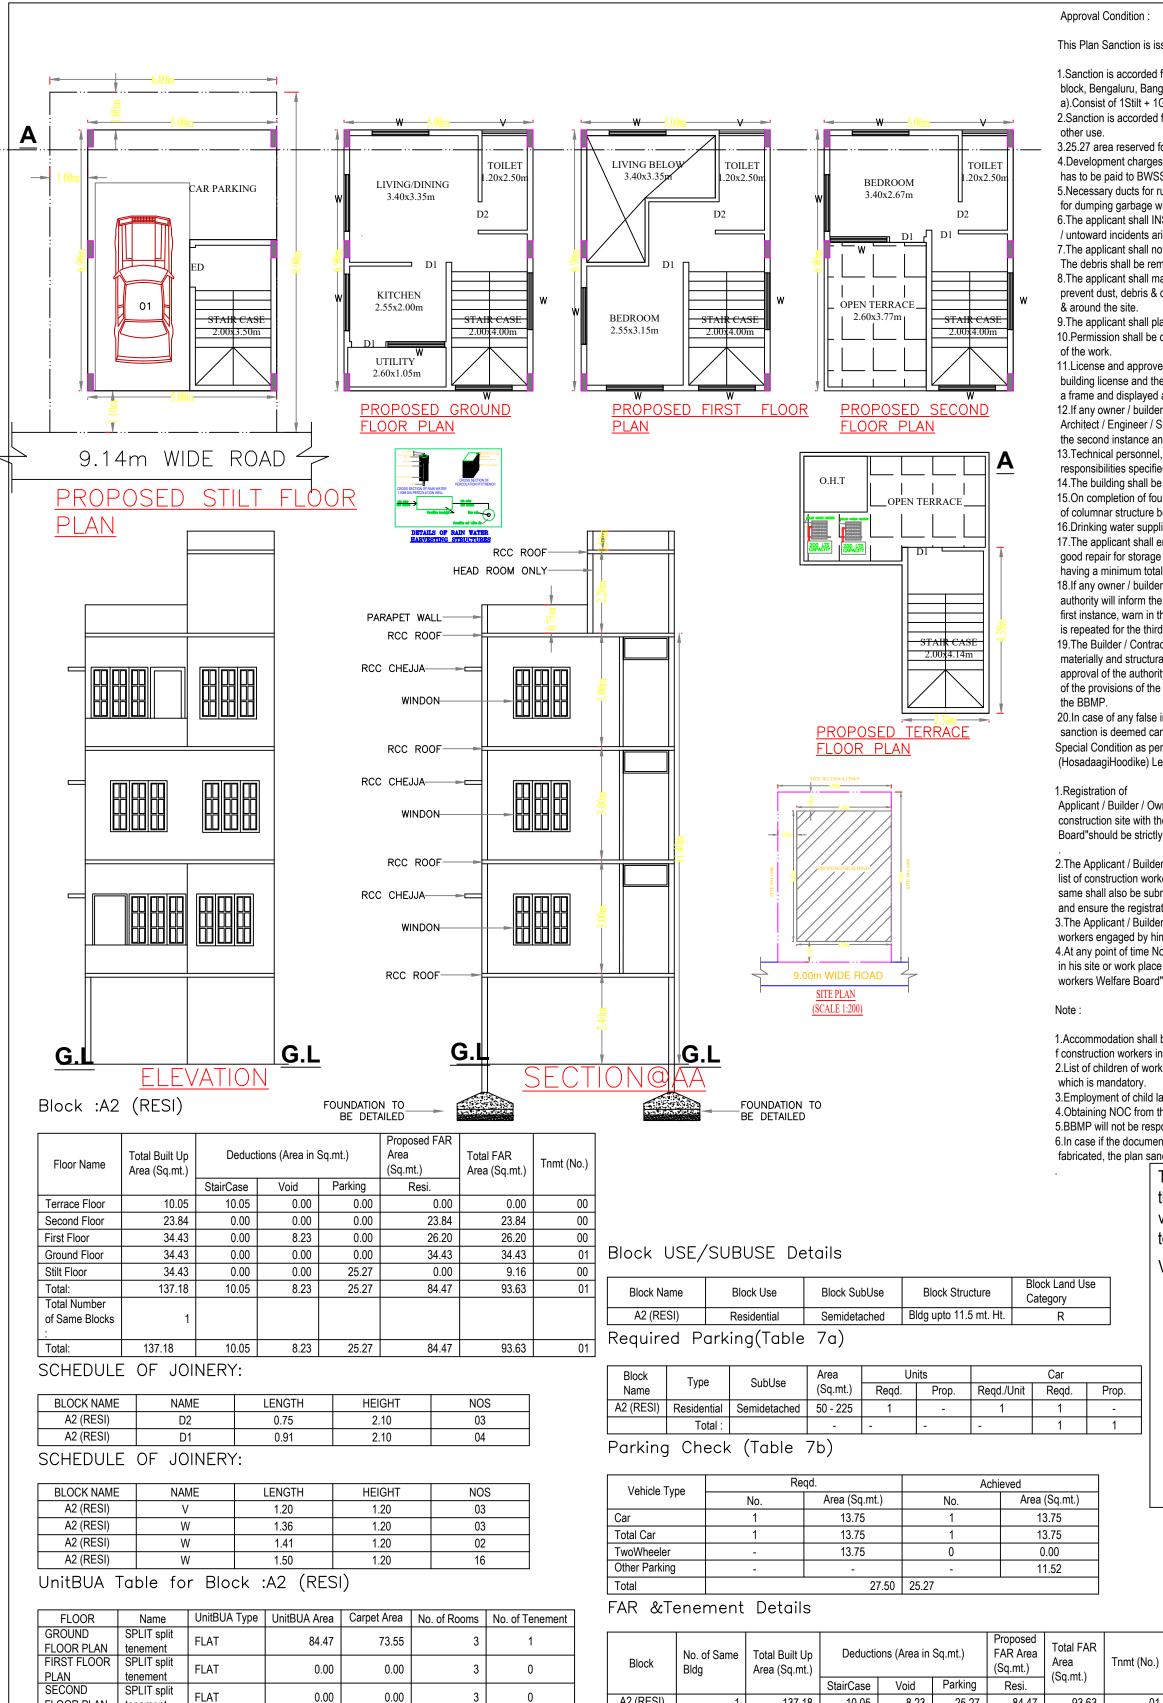

Total:

This Plan Sanction is issued subject to the following conditions

1. Sanction is accorded for the Residential Building at 1607, Sir M Vishweshwaraiah Layout, 3rd block, Bengaluru, Bangalore. a).Consist of 1Stilt + 1Ground + 2 only. 2.Sanction is accorded for Residential use only. The use of the building shall not be deviated to any

has to be paid to BWSSB and BESCOM if any.

The debris shall be removed and transported to near by dumping yard. 8. The applicant shall maintain during construction such barricading as considered necessary to prevent dust, debris & other materials endangering the safety of people / structures etc. in 9. The applicant shall plant at least two trees in the premises.

10.Permission shall be obtained from forest department for cutting trees before the commencement 11.License and approved plans shall be posted in a conspicuous place of the licensed premises. The building license and the copies of sanctioned plans with specifications shall be mounted on

a frame and displayed and they shall be made available during inspections. 12.If any owner / builder contravenes the provisions of Building Bye-laws and rules in force, the Architect / Engineer / Supervisor will be informed by the Authority in the first instance, warned in the second instance and cancel the registration if the same is repeated for the third time. 13. Technical personnel, applicant or owner as the case may be shall strictly adhere to the duties and responsibilities specified in Schedule - IV (Bye-law No. 3.6) under sub section IV-8 (e) to (k). 14. The building shall be constructed under the supervision of a registered structural engineer. 15.On completion of foundation or footings before erection of walls on the foundation and in the case of columnar structure before erecting the columns "COMMENCEMENT CERTIFICATE" shall be obtained. 16.Drinking water supplied by BWSSB should not be used for the construction activity of the building. 17. The applicant shall ensure that the Rain Water Harvesting Structures are provided & maintained in good repair for storage of water for non potable purposes or recharge of ground water at all times having a minimum total capacity mentioned in the Bye-law 32(a). 18.If any owner / builder contravenes the provisions of Building Bye-laws and rules in force, the authority will inform the same to the concerned registered Architect / Engineers / Supervisor in the first instance, warn in the second instance and cancel the registration of the professional if the same is repeated for the third time. 19. The Builder / Contractor / Professional responsible for supervision of work shall not shall not materially and structurally deviate the construction from the sanctioned plan, without previous approval of the authority. They shall explain to the owner s about the risk involved in contravention of the provisions of the Act, Rules, Bye-laws, Zoning Regulations, Standing Orders and Policy Orders of

sanction is deemed cancelled.

Board"should be strictly adhered to

workers engaged by him. workers Welfare Board".

The plans are approved in accordance with the acceptance for approval by the Assistant Director of town planning (RR NAGAR) on date:27/11/2019 vide lp number: BBMP/Ad.Com./RJH/1516/19-20\_\_\_\_\_ subject to terms and conditions laid down along with this building plan approval.

3.25.27 area reserved for car parking shall not be converted for any other purpose. 4. Development charges towards increasing the capacity of water supply, sanitary and power main

5.Necessary ducts for running telephone cables, cubicles at ground level for postal services & space for dumping garbage within the premises shall be provided. 6. The applicant shall INSURE all workmen involved in the construction work against any accident

/ untoward incidents arising during the time of construction. 7. The applicant shall not stock any building materials / debris on footpath or on roads or on drains.

20.In case of any false information, misrepresentation of facts, or pending court cases, the plan

Special Condition as per Labour Department of Government of Karnataka vide ADDENDUM (HosadaagiHoodike) Letter No. LD/95/LET/2013, dated: 01-04-2013 :

Applicant / Builder / Owner / Contractor and the construction workers working in the construction site with the "Karnataka Building and Other Construction workers Welfare

2. The Applicant / Builder / Owner / Contractor should submit the Registration of establishment and list of construction workers engaged at the time of issue of Commencement Certificate. A copy of the same shall also be submitted to the concerned local Engineer in order to inspect the establishment and ensure the registration of establishment and workers working at construction site or work place. 3. The Applicant / Builder / Owner / Contractor shall also inform the changes if any of the list of

4.At any point of time No Applicant / Builder / Owner / Contractor shall engage a construction worker in his site or work place who is not registered with the "Karnataka Building and Other Construction

1.Accommodation shall be provided for setting up of schools for imparting education to the children o f construction workers in the labour camps / construction sites. 2.List of children of workers shall be furnished by the builder / contractor to the Labour Department

3.Employment of child labour in the construction activities strictly prohibited.

4. Obtaining NOC from the Labour Department before commencing the construction work is a must. 5.BBMP will not be responsible for any dispute that may arise in respect of property in question. 6.In case if the documents submitted in respect of property in question is found to be false or fabricated, the plan sanctioned stands cancelled automatically and legal action will be initiated.